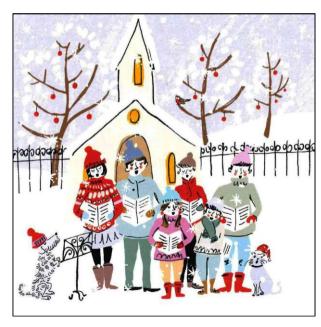

## Santa's Band

127 x 127 mm

£4.50

Carols at Church 127 x127 mm £4.50

| Title: Initial: | Surname           |        |
|-----------------|-------------------|--------|
| Address:        |                   |        |
| Postcode:       | Telephone number: | Email: |