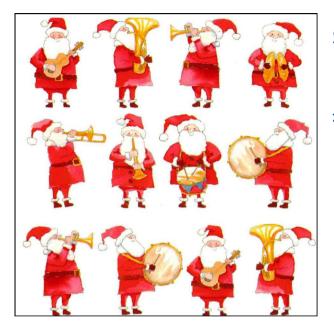

## Santa's Band

127 x 127 mm

£4.50

Carols at Church 127 x127 mm £4.50

| Title: Initial: | Surname           |        |
|-----------------|-------------------|--------|
| Address:        |                   |        |
| Postcode:       | Telephone number: | Email: |