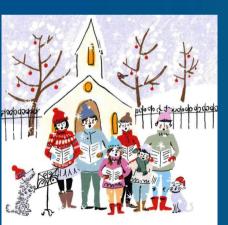

## Santa's Band

127 x 127 mm

£4.50

Carols at Church 127 x127 mm £4.50

| Title: Initial: | Surname           |        |
|-----------------|-------------------|--------|
| Address:        |                   |        |
| Postcode:       | Telephone number: | Email: |