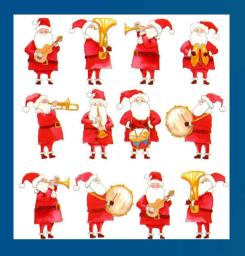

## Santa's Band

127 x 127 mm

£4.50

Carols at Church 127 x127 mm £4.50

| Title: Initial: | Surname           |        |
|-----------------|-------------------|--------|
| Address:        |                   |        |
| Postcode:       | Telephone number: | Email: |